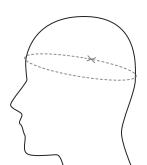

### Size Guide

| Caps                           |        |             |                               |                   |             |        |             |        |                   |       |        |        |
|--------------------------------|--------|-------------|-------------------------------|-------------------|-------------|--------|-------------|--------|-------------------|-------|--------|--------|
| EUR                            | 52     | 53          | 54                            | 55                | 56          | 57     | 58          | 59     | 60                | 61    | 62     | 63     |
| Adult<br>(Adjustable one size) |        |             |                               |                   | <del></del> |        | based on 58 |        | $\longrightarrow$ |       |        |        |
| Youth<br>(Adjustable one size) |        | <del></del> | based on 54                   | $\longrightarrow$ |             |        |             |        |                   |       |        |        |
| cm                             | 52     | 53          | 54                            | 55                | 56          | 57     | 58          | 59     | 60                | 61    | 62     | 63     |
| in                             | 20 1/2 | 20 1/8      | 21 1/4                        | 21 5/8            | 22          | 22 1/2 | 22 7/8      | 23 1/4 | 23 5/8            | 24    | 24 1/2 | 24 7/8 |
| INT. *                         | XS     | ХЅв         | S                             | SB                | М           | Мв     | L           | LB     | XL                | XLB   | XXL    | XXLB   |
| UK                             | 6 3/8  | 6 1/2       | 6 5/8                         | 6 3/4             | 6 7/8       | 7      | 7 1/8       | 7 1/4  | 7 3/8             | 7 1/2 | 7 5/8  | 7 3/4  |
| US                             | 6 1/2  | 6 5/8       | 6 <sup>3</sup> / <sub>4</sub> | 6 7/8             | 7           | 7 1/8  | 7 1/4       | 7 3/8  | 7 1/2             | 7 5/8 | 7 3/4  | 7 7/8  |
| *B: Broad                      |        |             |                               |                   |             |        |             |        |                   |       |        |        |