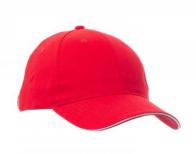

# **MINNESOTA**

S00692-P133

Unisex 6-panel hat, in brushed cotton twill, with pre-curved contrasting sandwich visor, embroidered buttonholes and adjustable closure with buckle and snap button. The carton contains 4 display boxes of 25 pieces each, packed in polybags of 5 caps each, for a total of 100 pieces. Minimum selling unit: 5 pieces (1 polybag).

**Composition:** 100% COTTON

**Appearance:** BRUSHED TWILL 10x10

Weight: 270 GR/MQ

Sizes: U

Packaging: 5/100

MADE IN: MADE IN CHINA HS CODE: 65050030