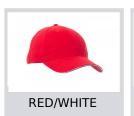

# **MINNESOTA**

S00692-P133

Unisex 6-panel hat, in brushed cotton twill, with pre-curved contrasting sandwich visor, embroidered buttonholes and adjustable closure with buckle and snap button. The carton contains 4 display boxes of 25 pieces each, packed in polybags of 5 caps each, for a total of 100 pieces. Minimum selling unit: 5 pieces (1 polybag).

**Composition:** 100% COTTON

**Appearance:** BRUSHED TWILL 10x10

Weight: 270 GR/MQ

Sizes: U

Packaging: 5/100

MADE IN: MADE IN CHINA HS CODE: 65050030

#### Colors





BLUE/WHITE







Protection

### Size Guide



| Caps                           |        |             |                               |                   |             |        |             |        |                   |       |        |        |
|--------------------------------|--------|-------------|-------------------------------|-------------------|-------------|--------|-------------|--------|-------------------|-------|--------|--------|
| EUR                            | 52     | 53          | 54                            | 55                | 56          | 57     | 58          | 59     | 60                | 61    | 62     | 63     |
| Adult<br>(Adjustable one size) |        |             |                               |                   | <del></del> |        | based on