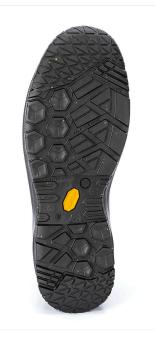

### **SOLE PU-RUBBER VIBRAM ECOSTEP** PRO-HRO-SR

Sole with anti-wear scaff cap. Outsole in VIBRAM RECYCLED (≥30%) rubber, resistant to 300° C by contact (HRO), to oils. Design with self-cleaning outsole, with SR Antislip standard.