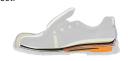

### **TYPE**

Half-knee Boot

### **SOLE PU-RUBBER VIBRAM ECOSTEP** PRO-HRO-SR

Sole with anti-wear scaff cap. Outsole in VIBRAM RECYCLED (≥30%) rubber, resistant to 300° C by contact (HRO), to oils. Design with self-cleaning outsole, with SR Antislip standard.