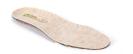

### Removable Insole

The ideal insole in recycled material for footwear with "CI" cold protection. The presence of felt with an "aluminized" film for bottom insulation keeps the foot dry and warm