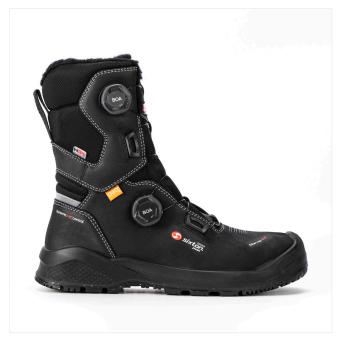

# TENACE BOA

45524-00L

S7S FO HI CI SC HRO SR

Size: 36-48 Weight: 850 gr.

Fit: 11

# Working Environment:

Building, Farming and Gardening, Mountains, Wood-metal

carpentry

### **UPPER**

Full Grain leather Hydro 1,8-2,0

No ladder H.T. Fabric Reflex insert

GenuineWool Polar GenuineWool Polar

### **TYPE**

Half-knee Boot

# Boa® lace length

L+1 - 100cm Top - 85cm Bottom