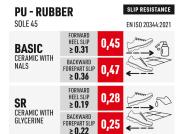

### **SOLE PU-RUBBER VIBRAM ECOSTEP** PRO-HRO-SR

Sole with anti-wear scaff cap. Outsole in VIBRAM RECYCLED (≥30%) rubber, resistant to 300° C by contact (HRO), to oils. Design with self-cleaning outsole, with SR Antislip standard.